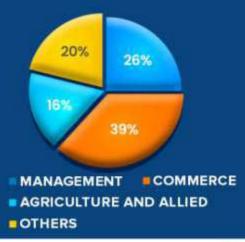

students how Soft skills play a crucial role in the corporate world. While technical skills and knowledge are important for performing specific job functions, soft skills are the interpersonal and behavioural skills that enable individuals to work effectively with others, communicate efficiently, and navigate various workplace challenges.





INVITATION TO FINAL RECRUITMENT PROGRAMME FOR THE BATCH OF 2022-24

ESTD-1988

FMS-IIRM





Among India's **Best B-Schools** by Business India



Among Rajasthan's **Best B-Schools** by Careers-360



Among India's **Best B-Schools** by Competition Success Review





Among India's Top Private B-Schools by Outlook

**Outstanding Institution** for its Training and Placements

# STUDENT'S DIVERSITY

**70% MALE 30% FEMALE** 

# EDUCATIONAL BACKGROUND



# SOME OF OUR PROMINENT RECRUITERS

|                   | SBI Life       | AXIS BANK      | CAVANTI<br>TECHNOSERVE | <b>airtel</b><br>CIIFL FRANCE<br>FRESH D Paints |
|-------------------|----------------|----------------|------------------------|-------------------------------------------------|
| okart 😨 👔         | SBI Life       | AXIS BANK      | TECHNOSERVE            | ritish 🕏 Paints                                 |
| okart 💈 🕥         | SBI Life       | AXIS BANK      | Pasianpaints           |                                                 |
|                   |                |                |                        | <u>684</u>                                      |
| CICI Bank         | The State      |                |                        |