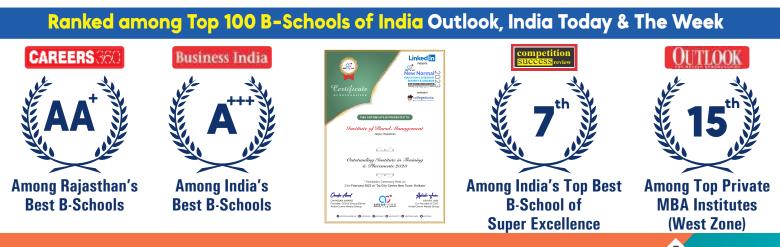

# PGDM-RM (Rural Management)

- Agri Business Management & Rural Marketing 48

The Faculty of Management Studies, Institute of Rural Management (FMS-IRM), established, and led by SIIRM is a contemporary, smart & innovative institution and a leading research-led B-School in India. It is affiliated to AICTE, MoHRD, Govt. of India and is ranked A + + + among India's Top B-Schools & 1<sup>st</sup> among the Best B-Schools of Rajasthan, as identified by various surveys and studies.

#### **ACHIEVEMENTS**

FMS-IRM has achieved remarkable recognition as a leading B-School in the country, earning prestigious rankings and accolades. With a strong academic program supported by highly skilled faculty and corporate engagement, it has obtained an A+++ ranking among the top B-Schools nationwide. In the expansive state of Rajasthan, FMS-IRM has been recognized as an exceptional institution with an AA+ ranking. The ArdorComm survey further acknowledged FMS-IRM as an outstanding institution in terms of training and placements. Additionally, FMS-IRM has secured the 15th position among India's finest private B-Schools and an impressive 7th rank among the best B-Schools of exceptional distinction.