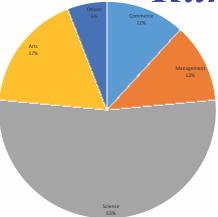

# CONTENTS

| 1. | The Institute                             | 05    |
|----|-------------------------------------------|-------|
| 2. | Training & Placement                      | 11    |
| 3. | The Programme Package                     | 12    |
| 4. | Torch Bearers                             | 20    |
| 5. | Summer Internship 2022                    | 21    |
| 6. | Campus Placements 2021-23                 | 22-23 |
| 7. | Event & Activities                        | 24-25 |
| 8. | Rendezvous: Alumni Talk Series            | 26-27 |
| 9. | Students' Profile                         | 29-52 |
|    | PGDM (Business Management)                |       |
|    | - Finance & Digital Business Management   | 29    |
|    | - Finance & Marketing                     | 33    |
|    | - Marketing & Human Resource Management   | 41    |
|    | - Marketing & Digital Business Management | 43    |
|    |                                           |       |

# PGDM-RM (Rural Management)

- Agri Business Management & Rural Marketing 48

The Faculty of Management Studies, Institute of Rural Management (FMS-IRM), established, and led by SIIRM is a contemporary, smart & innovative institution and a leading research-led B-School in India. It is affiliated to AICTE, MoHRD, Govt. of India and is ranked A + + + among India's Top B-Schools & 1<sup>st</sup> among the Best B-Schools of Rajasthan, as identified by various surveys and studies.